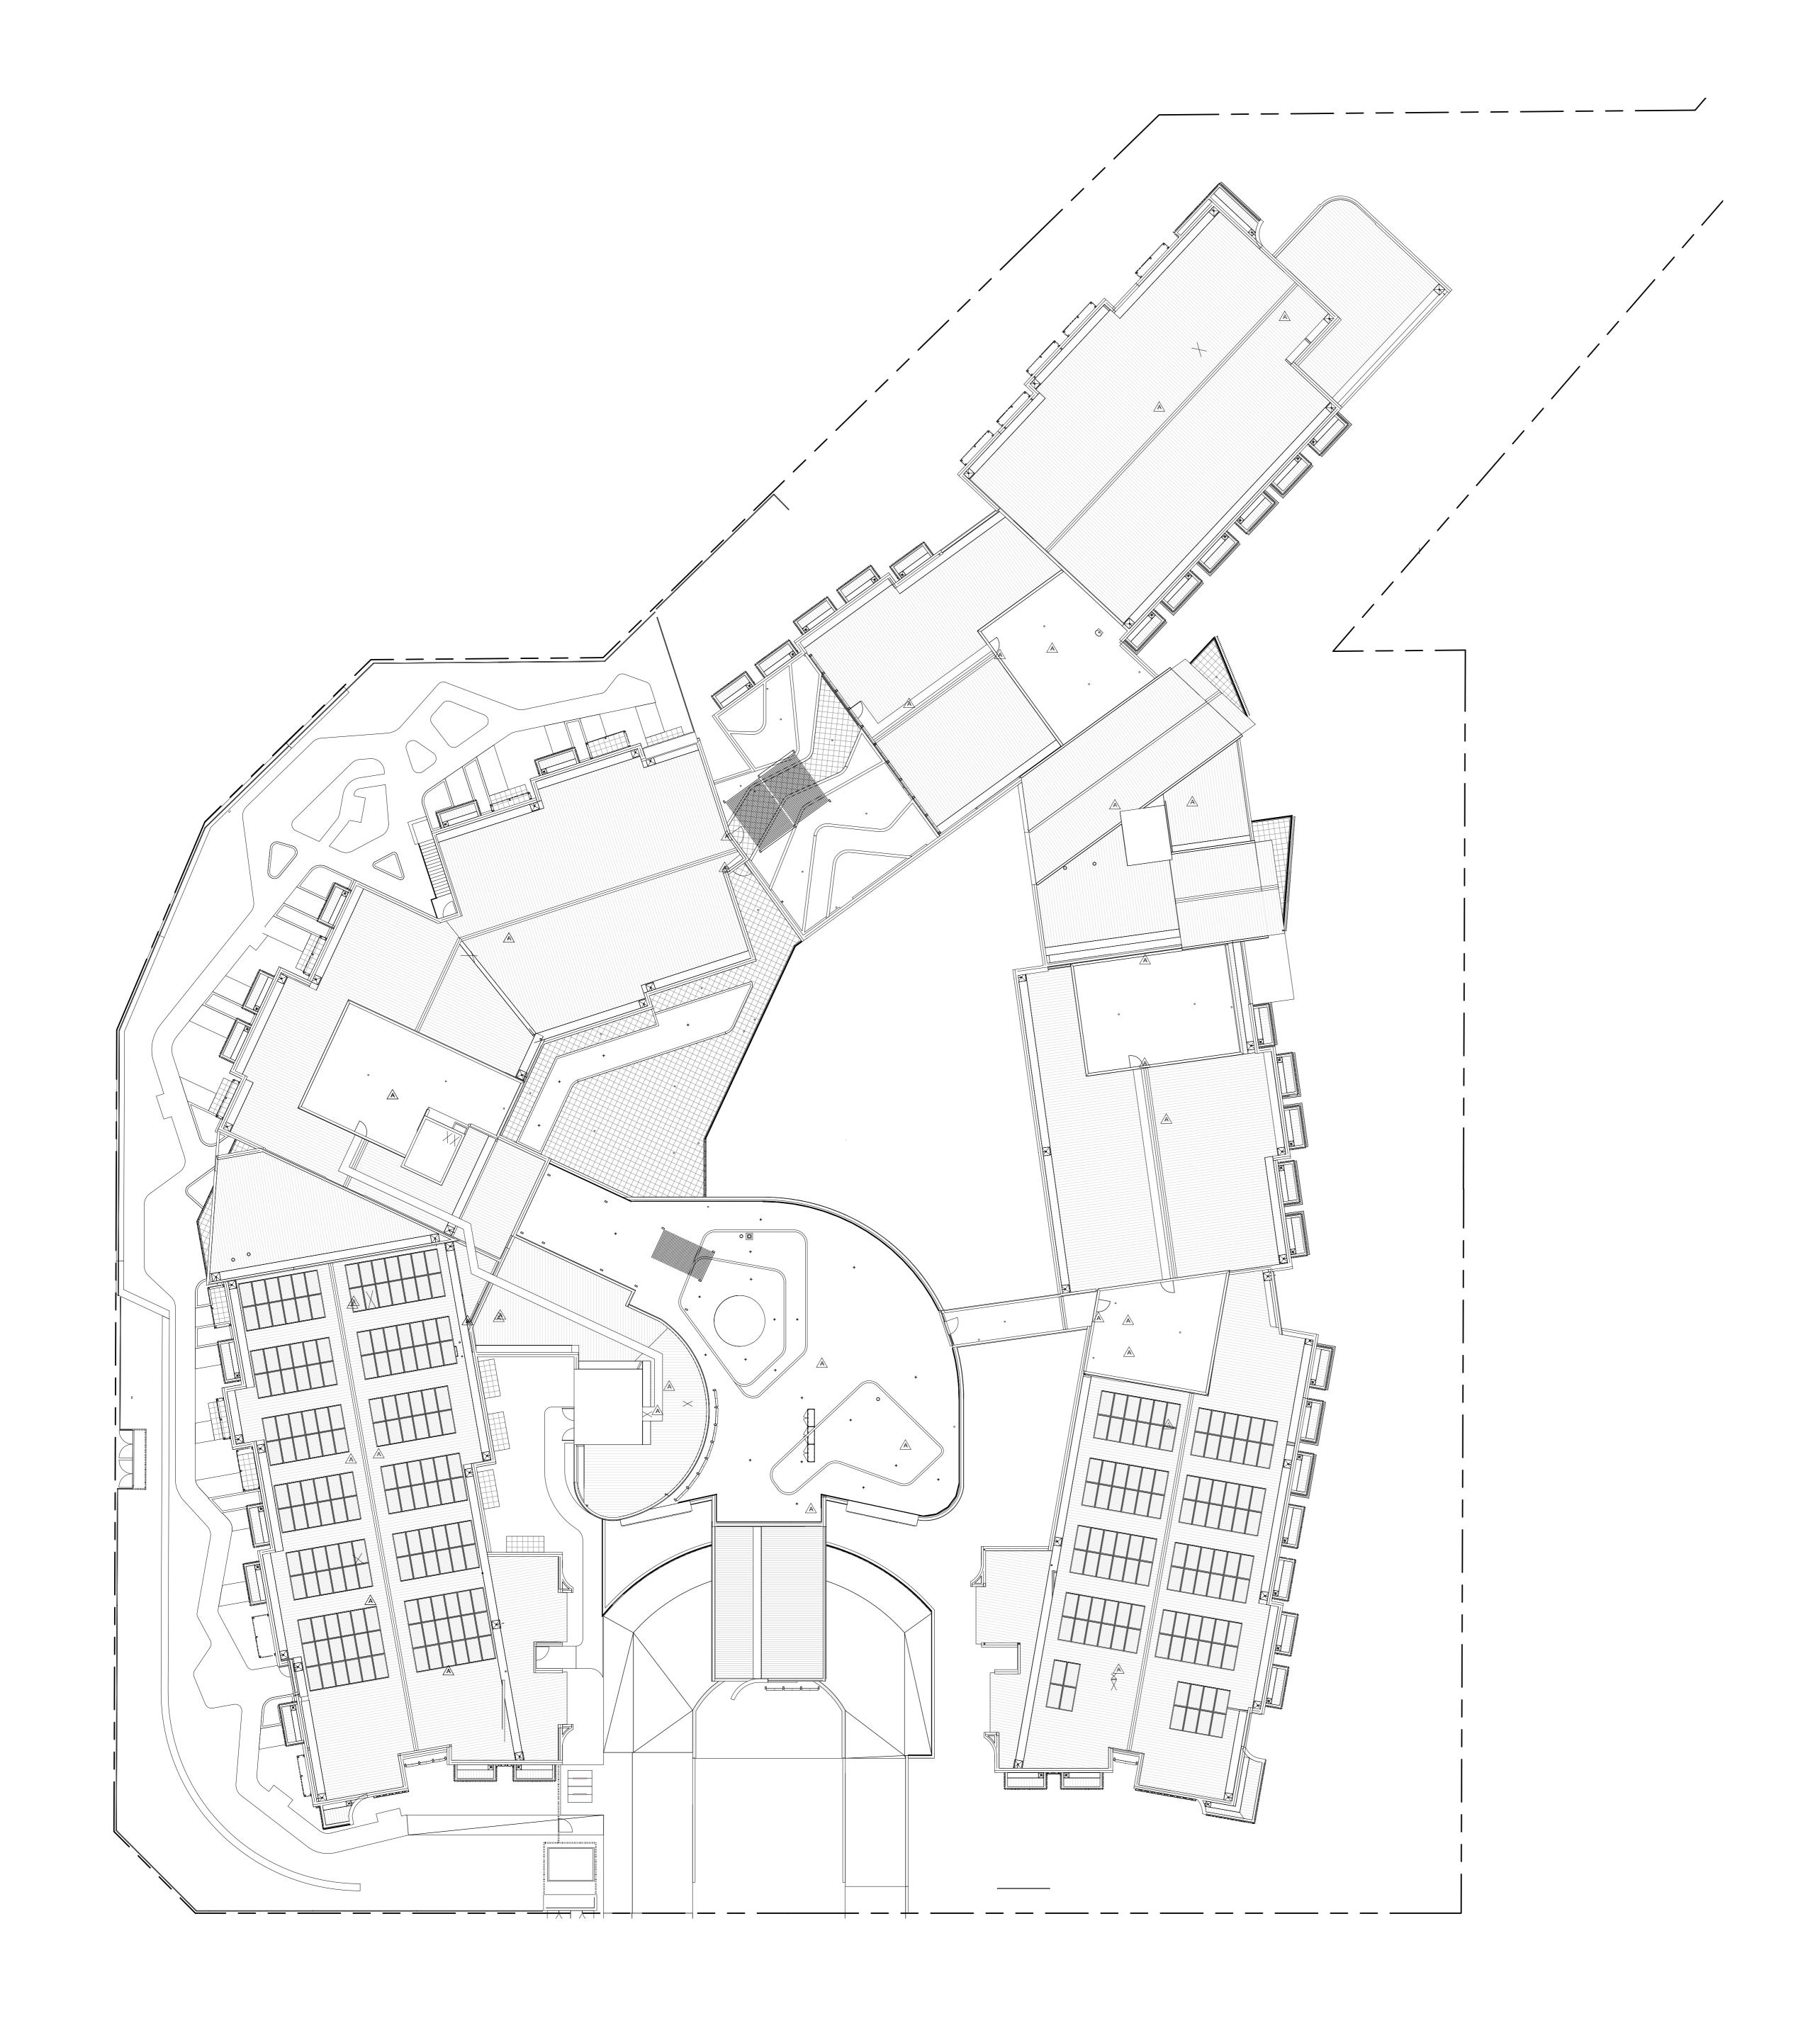

Project

Mt.Eliza Aged Care Residence

2 MacKeith Court Mt Eliza VIC 3930

Drawing

ROOF OVERALL PLAN

|  | Scale              | 1 : 200 | @A0 | 1:400 | @A2        |
|--|--------------------|---------|-----|-------|------------|
|  | Drawn AR           |         |     | Date  | 17/08/2020 |
|  | Proj No 1;         | 5035    |     |       |            |
|  | Drg No. <b>A</b> ( | 0804    |     | Rev.  | T0         |