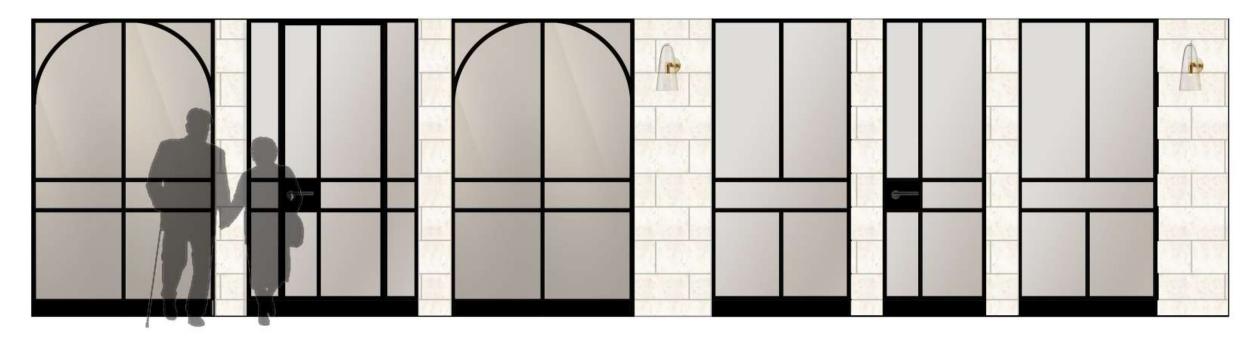

## Life Style Precinct - Ground Floor - Hairdresser

Hairdresser - Front Arrival

Clinical Care Office

Bronze Smoke Mirror

Steel Door Profile

## Life Style Precinct - Ground Floor - Hairdresser

Feature wall tiles

Hairdresser - Cutting Station

Venetian Plaster to curve blade wall

Hairdresser - Curved Blade wall, Wash station + Hand basin

Light fitting over waiting space