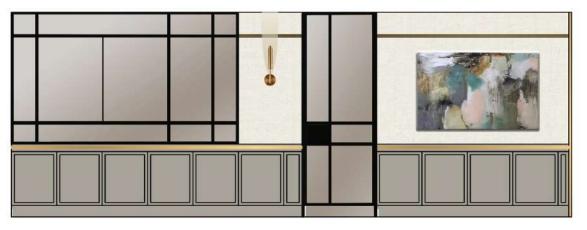

## Typical Houses - Typical Nurse Station

Hand Basin

Nurse Station Corridor

Nurse Station

Nurse Station Corridor

Wall Panels