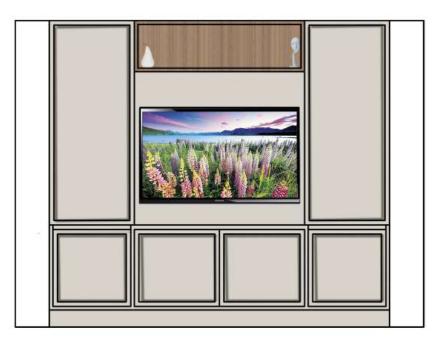

## Lower Ground Floor - Servery + Living Elevations

Entertainment Unit

Tea Station

Servery - Open

Living + Servery Elevation - Open Servery

Entertainment Unit

Tea Station

Servery - Closed

Living + Servery Elevation - Closed Servery

Servery Elevation - Closed Servery

Lounge Entertainment Unit - Closed

Lounge - Feature Wall Panels and Art Display

Lounge Entertainment Unit - Open

Reverse side - Fireplace