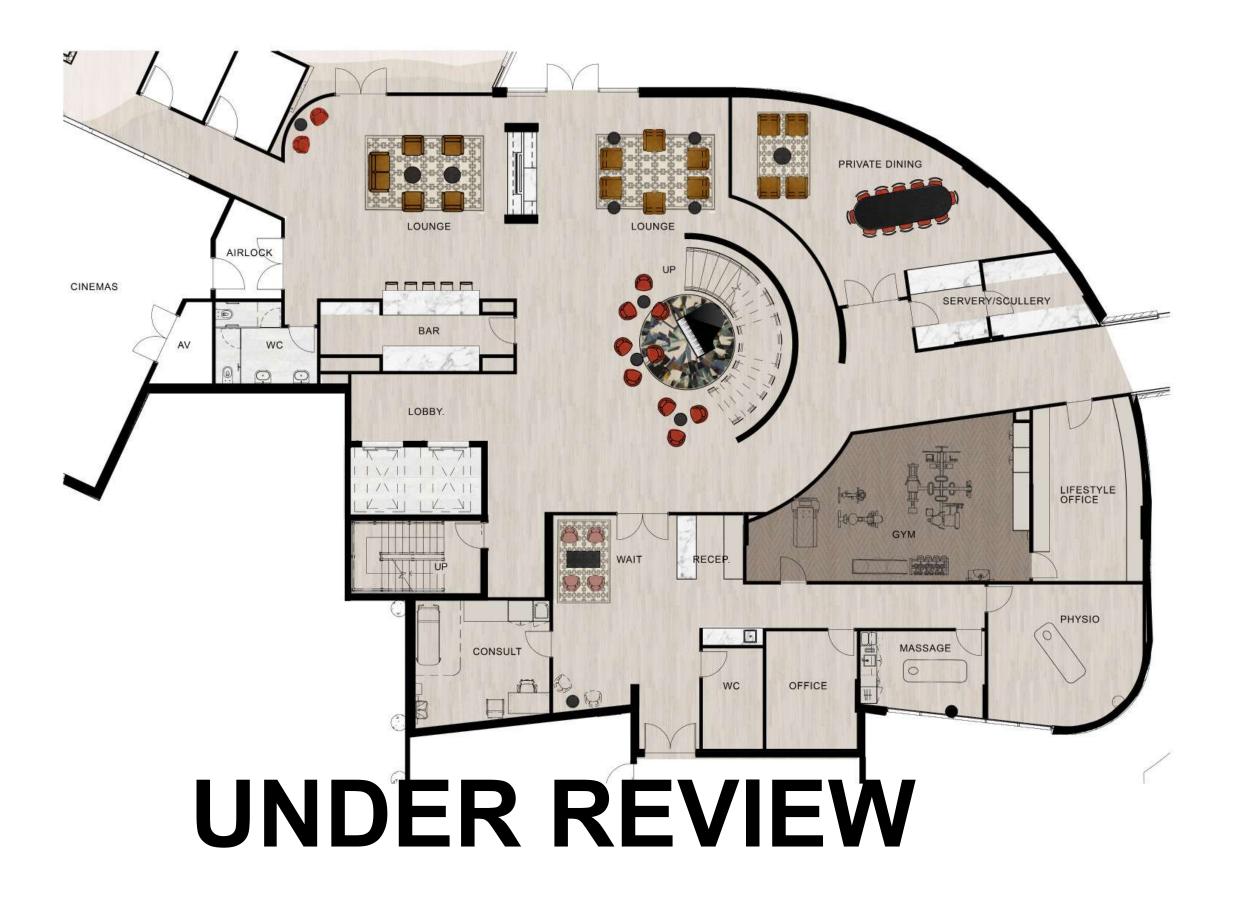

## Life Style Precinct - Ground Floor + Lower Ground Floor

Sense of arrival and grand gesture. Luxurious high end finishes that reflect that of a 6 star hotel. Life style Precinct includes: Reception, Lobby, Hairdresser, Cafe, Library, Lounge, Bar, Private dining and sitting, Wellness Centre (massage, gym. physio)

# Life Style Precinct - Ground Floor