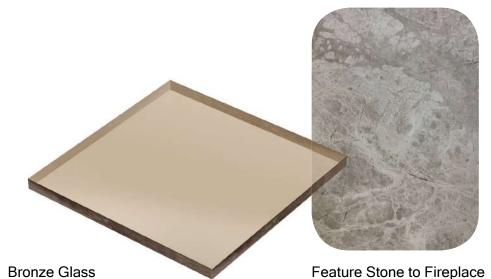

## Life Style Precinct - Ground Floor - Library

Concept Image Fire place

Library - Fire place

Feature Stone to Fireplace and Joinery

Library - Book Shelving / view into cafe

Feature wallpaper

Concept Image Stone Shelving