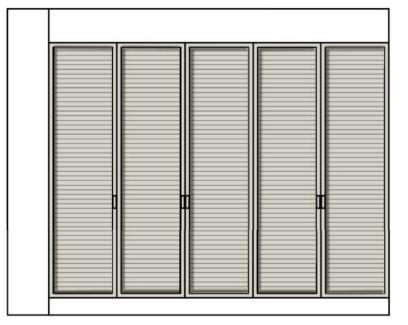

Feature Wallpaper Options

Activity Room - Plan Joinery Unit

Louvre Style Doors

Activity Room - Closed Elevation Joinery Unit

Activity Room - Open Elevation Joinery Unit