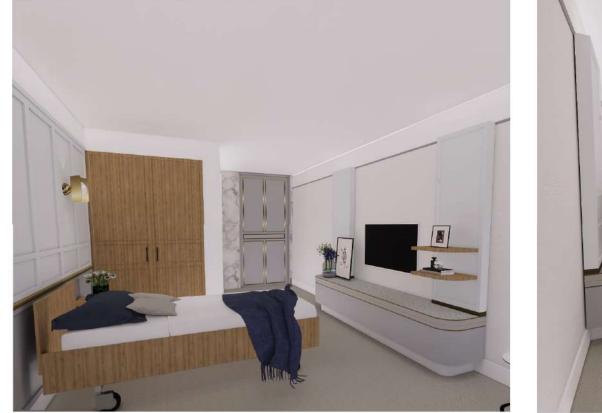

## Typical Houses - Type One Suite - Elevations

**ELEVATION - LOUNGE, BEDROOM , ENTRY AREA** 

LEGEND

- 1. 2-PAC PANELED ENTRANCE DOORS DEKTON PANELS TO CORRIDOR AND INTERNAL ENTRANCE ARRIVAL SPACE WITH BRASS DETAILING
- 2. BED HEAD JOINERY SHAKER PANEL
- 3. TIMBER VENEER SHAKER PROFILE DOORS TO ROBE

**ELEVATION - ROBE + ENTRY AREA** 