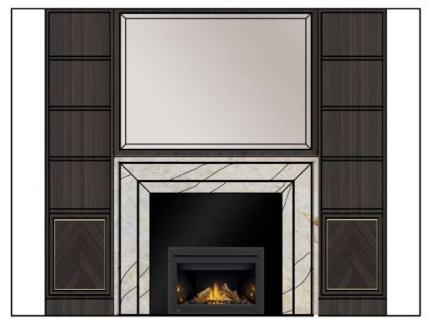

## Life Style Precinct - Ground Floor - Library

Concept Image Fire place

Library - Fire place

Feature Stone to Fireplace and Joinery

Library - Book Shelving / view into cafe

Feature wallpaper

Concept Image Stone Shelving