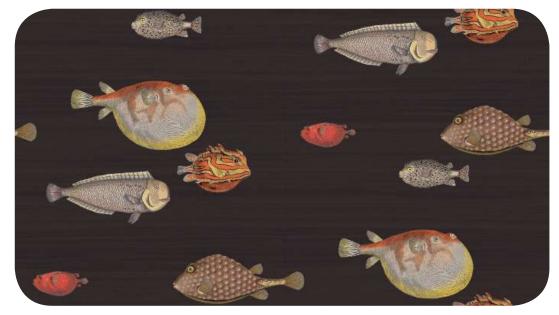

Lounge - Joinery Unit / Divider - Fire Place

Private Dining - Servery

Feature Wall paper

Feature Pendant over Servery

Private Dining - Lounge

Shaker Panels