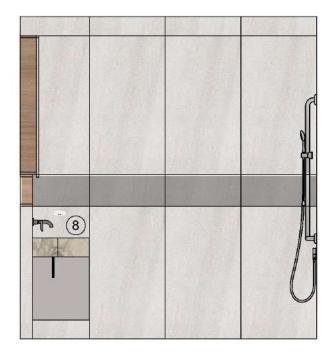

## Typical Houses - Type One Suite - Ensuite Elevations

### **ELEVATION - VANITY + SHOWER**