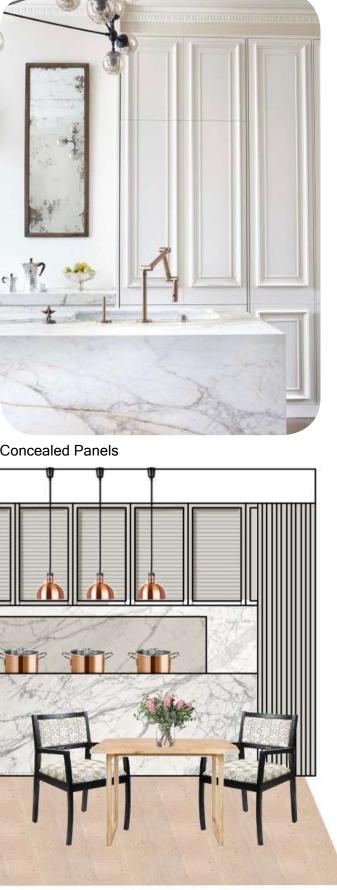

## Life Style Precinct - Ground Floor - Cafe

Cafe - Front Elevation

Cafe - Banquette

Concept Images - Cafe

## Life Style Precinct - Ground Floor - Library

Concept Image Fire place

Library - Fire place

Feature Stone to Fireplace and Joinery

Library - Book Shelving / view into cafe

Feature wallpaper

Concept Image Stone Shelving