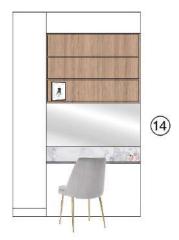

X 600MM
- 7. CONTRASTING FEATURE TILE
- 8. DGPO
- 9. DROP DOWN RAILS EITHER SIDE OF PAN

## Typical Houses - Type Two Suite





#### **ENTERTAINMENT UNIT + ROBE ELEVATION**



#### **KITCHENETTE ELEVATION**



#### LIVING ROOM ELEVATION

### **TYPE TWO SUITE FLOOR PLAN**

#### LEGEND

- 1. ENTERTAINMENT UNIT FLAT SCREEN TELEVISION ON PIVOT ARM
- 2. KITCHENETTE MARBLE BENCH TOP AND SPLASH BACK
- 3. MEALS
- 4. LOUNGE
- 5. CARPET RUG INLAY
- 6. WIR WITH LED HANGING RAIL
- 7. ENSUITE
- 8. DRESSING TABLE
- 9. FRAMED AND LINED THRESHOLD

- 10. DOUBLE SLIDING DOORS TO LIVING SPACE
- 11. OPEN SHELVES WITH SMOKED BRONZE MIRROR
- 12. MICROWAVE STORAGE
- 13. INTER-GRATED FRIDGE
- 14. MIRROR WITH STRIP LIGHTING TO UNDERSIDE OF SHELF DGPO LOCATED ON WALL
- 15. SHAKER PANELS
- 16. TEXTURED WALL VINYL



### **DRESSING TABLE ELEVATION**

## Typical Houses - Typical Robes



EXTERNAL VIEW

**TYPICAL SUITE - WIR ROBE** 

- 1. LED HANGING RAIL
- 2. FIXED SHELF
- 3. DRAWER
- 4. SHOE RACK -HAFELE 805.93.871
- SAFE
  SHALLOW DRAWER JEWELLERY INSERT

## Typical Houses - Typical Robes





1410 NOM.

### EXTERNAL VIEW

### **TYPICAL BEDROOM**

- \* SAFE LOCATION TO ENTERTAINMENT UNIT
- LED HANGING RAIL
  FIXED SHELF
- 3. DRAWER
- 4. SHOE RACK -
- HAFELE 805.93.871
- 5. SAFE
- 6. SHALLOW DRAWER JEWELLERY INSERT

INTERNAL VIEW