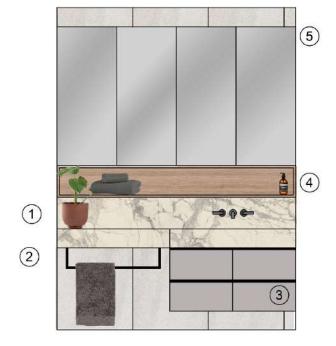

## Typical Houses - Type One Suite - Ensuite Elevations

#### **ELEVATION - VANITY**

#### LEGEND

- 1. PORCELAIN VANITY TOP AND UP STAND
- 2. FEATURE TOWEL RAIL
- 3. VINYL WRAP DRAWERS
- 4. TIMBER LAMINATE SHELF

5. MIRROR CABINET WITH GPO LOCATED INTERNALLY NOTCH TO BOTTOM OF CABINET FOR CORD ACCESS

- 6. LARGE FORMAT TILE 1200 X 600MM
- 7. CONTRASTING FEATURE TILE
- 8. DGPO
- 9. DROP DOWN RAILS EITHER SIDE OF PAN