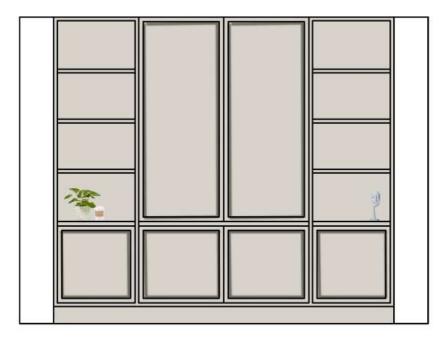

## Typical Houses - Typical Robes

EXTERNAL VIEW

**TYPICAL SUITE - WIR ROBE** 

- 1. LED HANGING RAIL
- 2. FIXED SHELF
- 3. DRAWER
- 4. SHOE RACK -HAFELE 805.93.871
- SAFE
  SHALLOW DRAWER JEWELLERY INSERT