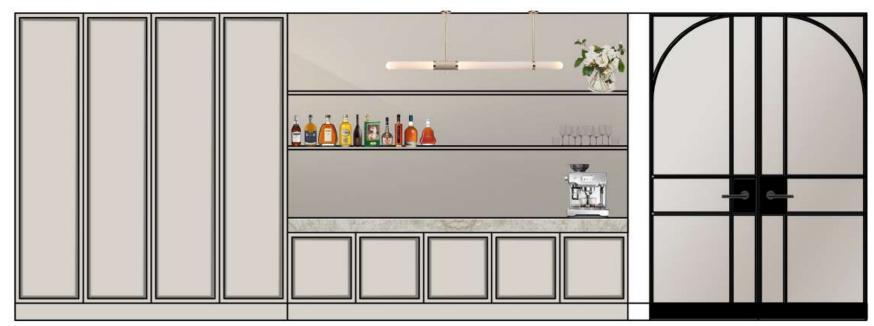

## Life Style Precinct - Lower Ground Floor - Bar + Lounge

Bronze Smoke Mirror

Lower Ground Floor - Lobby Arrival - Bronze glazing through to bar

Brass inlay to timber chevron panels

Faux Crocodile skin to Bar Front Black Timber Chevron Panels

Bar - front elevation

Concept Image

## Life Style Precinct - Lower Ground Floor - Bar + Lounge

Closed

Open

Lounge - Joinery Unit / Divider - TV Unit (Concealed)

Feature Stone to blades, floating shelf and Fire Place

Brass inlay to timber chevron panels