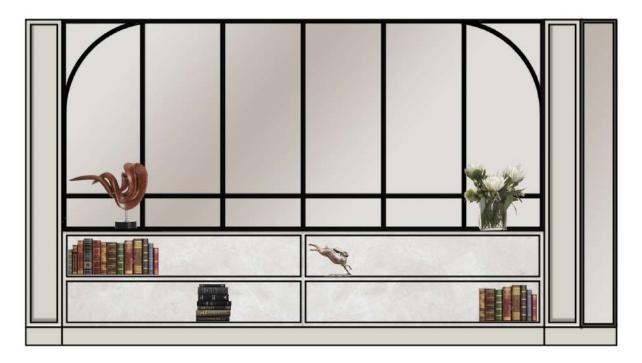

## Life Style Precinct - Ground Floor - Library

Concept Image Fire place

Library - Fire place

Feature Stone to Fireplace and Joinery

Library - Book Shelving / view into cafe

Feature wallpaper

Concept Image Stone Shelving