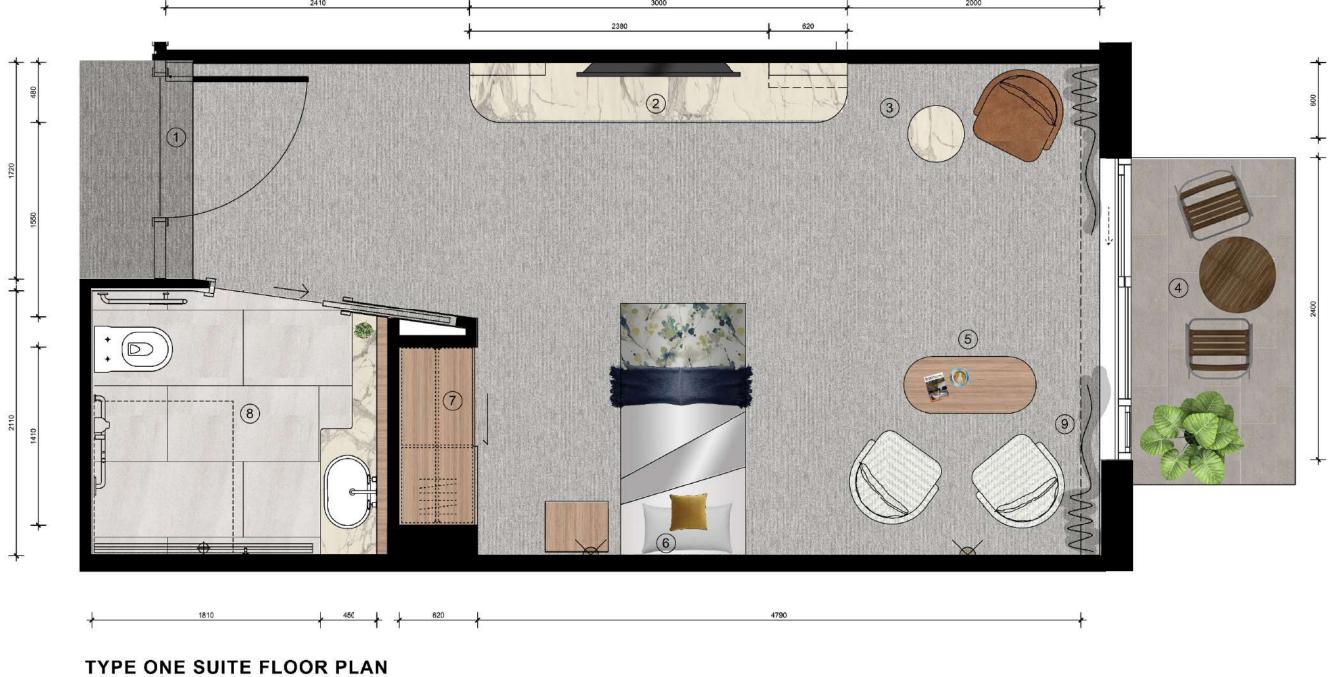

## Typical Houses - Type One Suite - Floor Plan

#### LEGEND

1. FEATURE CARPET INLAY TO ENTRANCE ARRIVAL SPACE - 100% SOLUTION DYED NYLON CARPET TILE

- 2. ENTERTAINMENT UNIT FLAT SCREEN TELEVISION ON PIVOT ARM
- 3. READING NOOK WITH FEATURE WALL LIGHT
- 4. TERRACE
- 5. LOUNGE AREA WITH RECESSED BLOCK OUT CURTAIN AND SHEAR CURTAIN
- 6. WALL PANELLING BENHIND BED WITH FEATURE LIGHT FITTINGS
- 7. ROBE WITH LED HANGING RAIL

LEGEND

8. ENSUITE - PORCELAIN FLOOR TILES WITH FALL TO STRIP DRAIN, PORCELAIN BENCH TOP WITH RECESSED CABINETRY

9. MANUALLY DRAWN SHEER + BLOCK OUT CURTAIN