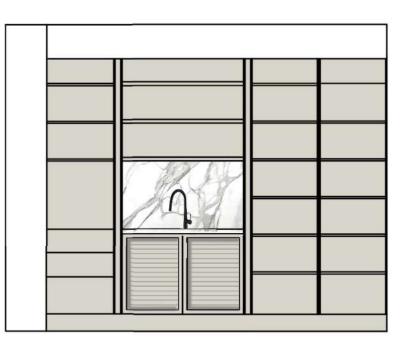

## Lower Ground Floor - Servery + Living Elevations

Entertainment Unit

Tea Station

Servery - Open

Living + Servery Elevation - Open Servery

Entertainment Unit

Tea Station

Servery - Closed

Living + Servery Elevation - Closed Servery

Servery Elevation - Closed Servery

Lounge Entertainment Unit - Closed

Lounge - Feature Wall Panels and Art Display

Lounge Entertainment Unit - Open

Reverse side - Fireplace