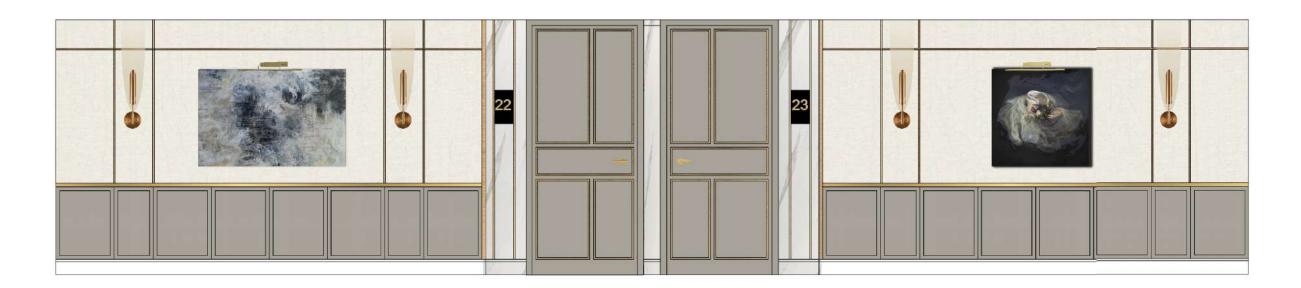

o Bar Front Black Timber Chevron Panels

Bar - front elevation



Concept Image



## Life Style Precinct - Lower Ground Floor - Bar + Lounge



Closed



Open

Lounge - Joinery Unit / Divider - TV Unit (Concealed)



Feature Stone to blades, floating shelf and Fire Place



Brass inlay to timber chevron panels



Lounge - Joinery Unit / Divider - Fire Place



Private Dining - Servery





Feature Wall paper



Feature Pendant over Servery

Private Dining - Lounge



Shaker Panels

## Life Style Precinct - Lower Ground Floor - Club Lounge



Gym

Curved Wall

Wellness Centre Lobby



Steel Door Profile



Venetian Plaster to Curved walls



Wellness Centre Reception

Wellness Centre Reception





TYPICAL HOUSES INTERIOR DESIGN PRESENTATION 26.09.19

## Typical Houses - Typical Corridor



### **TYPICAL CORRIDOR ELEVATION**

WALL PANELING TO DADO HEIGHT HAND RAIL WITH LED STRIP LIGHT BRASS STRAPPING TO WALL FEATURE WALL SCONCE PAINTED DOORS AND WITH BRASS INLAY FEATURE DEKTON FEATURE STONE TO DOOR REVEAL







Textured Wall Vinyl

Brass inlay in Marble

Bedroom Door Signage

## Typical Houses - Typical Nurse Station





Hand Basin

Nurse Station Corridor

Nurse Station

Nurse Station Corridor



Wall Panels

## Lower Ground Floor - Servery + Living room Plan



Living + Servery Plan - Lower Ground Floor

## Lower Ground Floor - Servery + Living Elevations



Entertainment Unit

Tea Station

Servery - Open

Living + Servery Elevation - Open Servery



Entertainment Unit

Tea Station

Servery - Closed

Living + Servery Elevation - Closed Servery



Servery Elevation - Clos