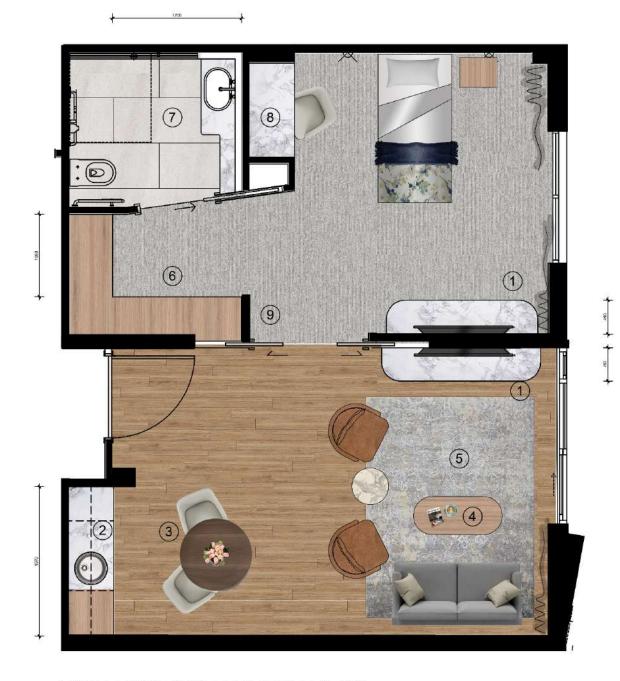

## Typical Houses - Type One Suite - Floor Plan

#### LEGEND

1. FEATURE CARPET INLAY TO ENTRANCE ARRIVAL SPACE - 100% SOLUTION DYED NYLON CARPET TILE

- 2. ENTERTAINMENT UNIT FLAT SCREEN TELEVISION ON PIVOT ARM
- 3. READING NOOK WITH FEATURE WALL LIGHT
- 4. TERRACE
- 5. LOUNGE AREA WITH RECESSED BLOCK OUT CURTAIN AND SHEAR CURTAIN
- 6. WALL PANELLING BENHIND BED WITH FEATURE LIGHT FITTINGS
- 7. ROBE WITH LED HANGING RAIL

LEGEND

8. ENSUITE - PORCELAIN FLOOR TILES WITH FALL TO STRIP DRAIN, PORCELAIN BENCH TOP WITH RECESSED CABINETRY

9. MANUALLY DRAWN SHEER + BLOCK OUT CURTAIN