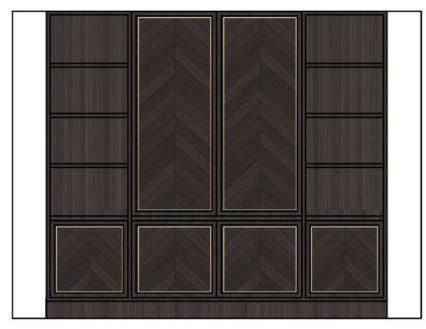

## Life Style Precinct - Lower Ground Floor - Bar + Lounge

Closed

Open

Lounge - Joinery Unit / Divider - TV Unit (Concealed)

Feature Stone to blades, floating shelf and Fire Place

Brass inlay to timber chevron panels

Lounge - Joinery Unit / Divider - Fire Place

Private Dining - Servery

Feature Wall paper

Feature Pendant over Servery

Private Dining - Lounge

Shaker Panels