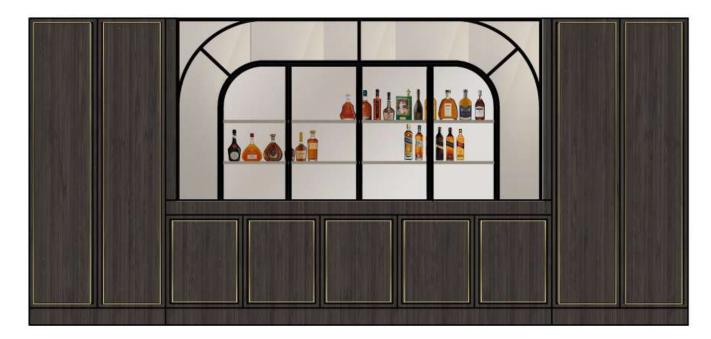

## Life Style Precinct - Lower Ground Floor - Bar + Lounge

Bronze Smoke Mirror

Lower Ground Floor - Lobby Arrival - Bronze glazing through to bar

Brass inlay to timber chevron panels

Faux Crocodile skin to Bar Front Black Timber Chevron Panels

Bar - front elevation

Concept Image