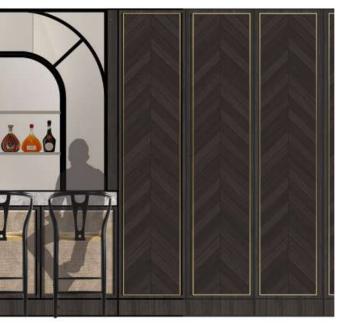

## Life Style Precinct - Lower Ground Floor - Bar + Lounge

Bronze Smoke Mirror

Lower Ground Floor - Lobby Arrival - Bronze glazing through to bar

Brass inlay to timber chevron panels

Faux Crocodile skin to Bar Front Black Timber Chevron Panels

## Life Style Precinct - Lower Ground Floor - Bar + Lounge

Closed

Open

Lounge - Joinery Unit / Divider - TV Unit (Concealed)

Feature Stone to blades, floating shelf and Fire Place

Brass inlay to timber chevron panels