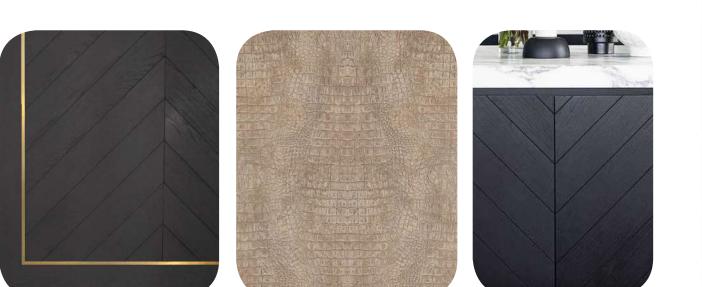

## Life Style Precinct - Lower Ground Floor - Bar + Lounge

Bronze Smoke Mirror

Lower Ground Floor - Lobby Arrival - Bronze glazing through to bar

Brass inlay to timber chevron panels

Faux Crocodile skin to Bar Front Black Timber Chevron Panels