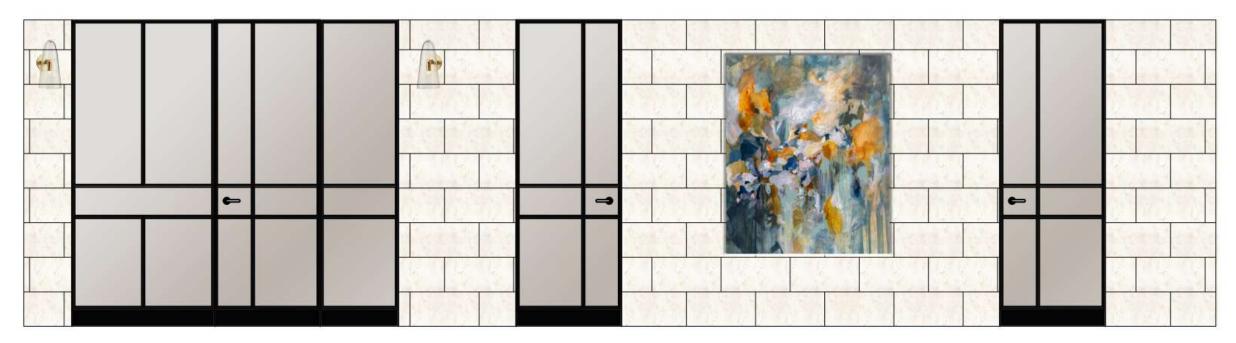

## Life Style Precinct - Ground Floor - Hairdresser

Hairdresser - Front Arrival

Clinical Care Office

Bronze Smoke Mirror

Steel Door Profile

## Life Style Precinct - Ground Floor - Hairdresser

Feature wall tiles

Hairdresser - Cutting Station

Venetian Plaster to curve blade wall

Hairdresser - Curved Blade wall, Wash station + Hand basin

Light fitting over waiting space