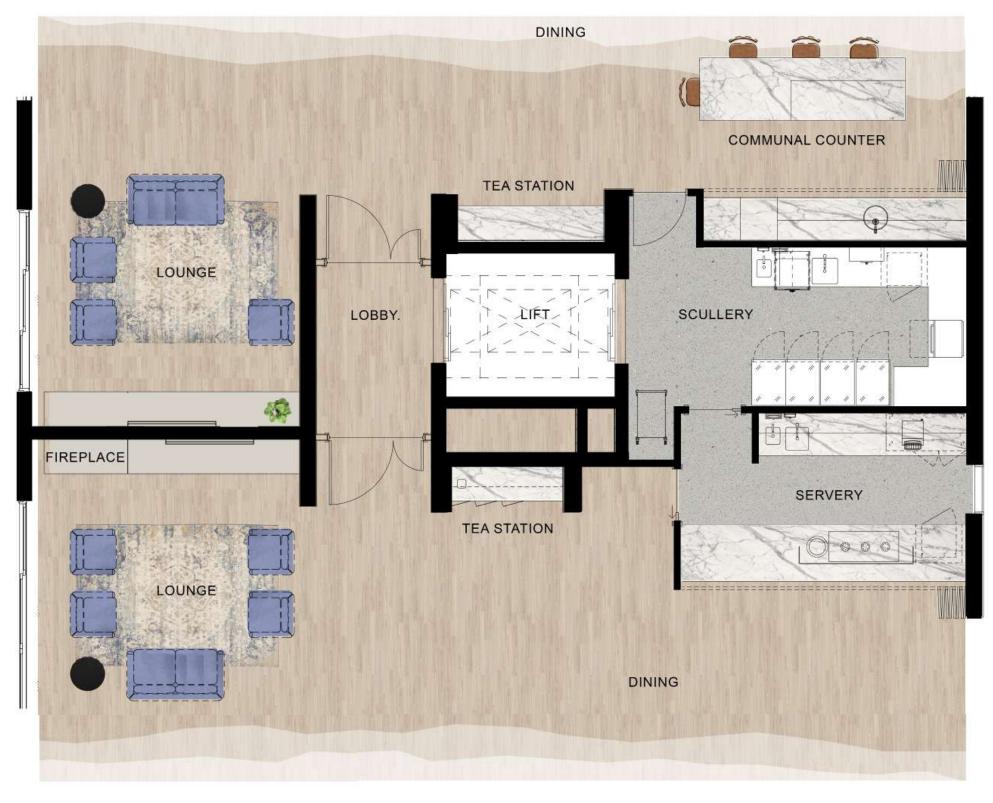

## Lower Ground Floor - Servery + Living room Plan

Living + Servery Plan - Lower Ground Floor