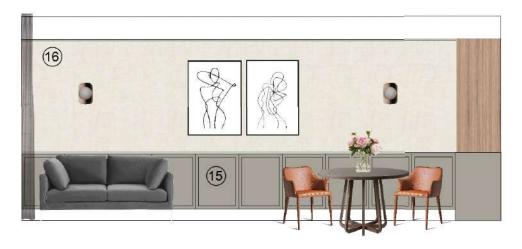

## Lower Ground Floor - Servery + Living Elevations

Entertainment Unit

Tea Station

Servery - Open

Living + Servery Elevation - Open Servery

Entertainment Unit

Tea Station

Servery - Closed

Living + Servery Elevation - Closed Servery

Servery Elevation - Closed Servery

Lounge Entertainment Unit - Closed

Lounge - Feature Wall Panels and Art Display

Lounge Entertainment Unit - Open

Reverse side - Fireplace