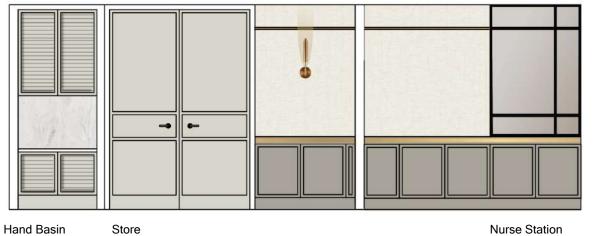

## Typical Houses - Typical Nurse Station

Hand Basin

Nurse Station Corridor

Nurse Station

Nurse Station Corridor

Wall Panels