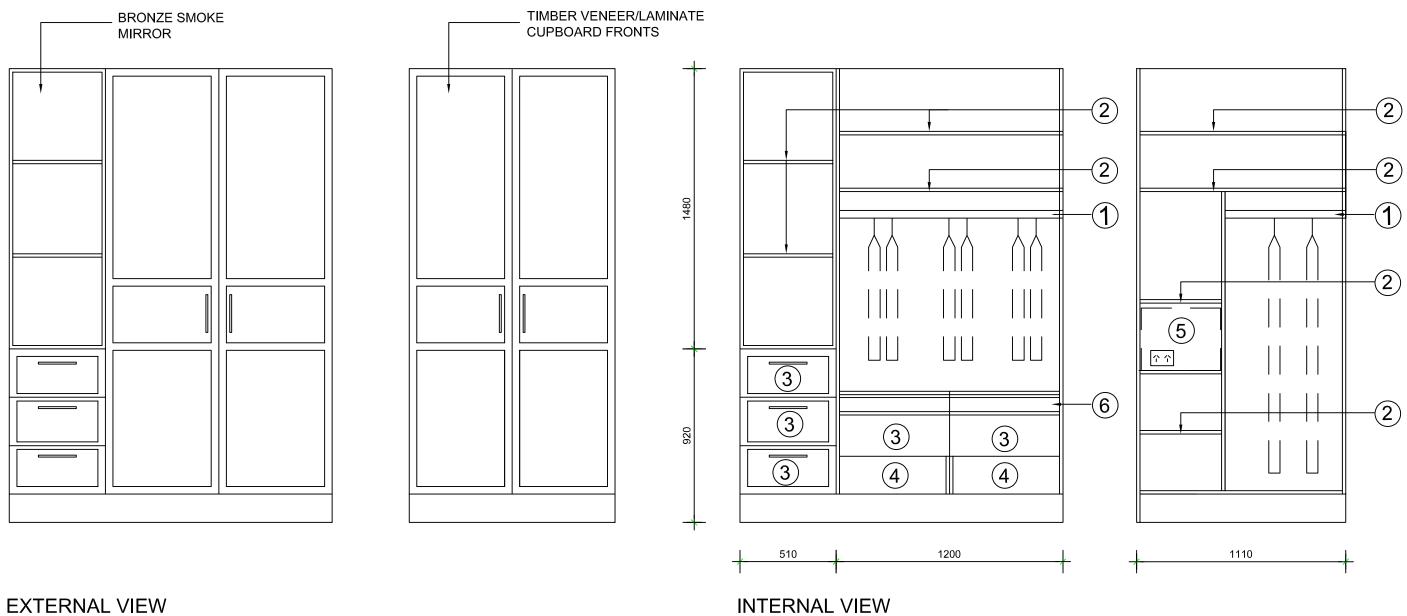

## Typical Houses - Typical Robes

EXTERNAL VIEW

**TYPICAL SUITE - WIR ROBE** 

- 1. LED HANGING RAIL
- 2. FIXED SHELF
- 3. DRAWER
- 4. SHOE RACK -HAFELE 805.93.871
- SAFE
  SHALLOW DRAWER JEWELLERY INSERT

## Typical Houses - Typical Robes

1410 NOM.