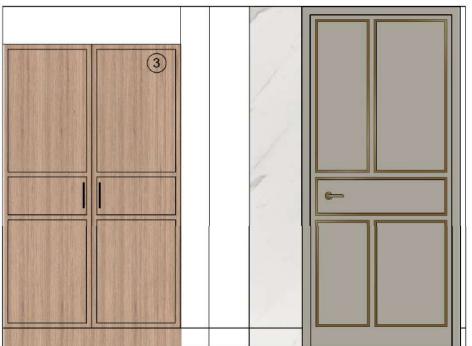

## Typical Houses - Typical Corridor

### **TYPICAL CORRIDOR ELEVATION**

WALL PANELING TO DADO HEIGHT HAND RAIL WITH LED STRIP LIGHT BRASS STRAPPING TO WALL FEATURE WALL SCONCE PAINTED DOORS AND WITH BRASS INLAY FEATURE DEKTON FEATURE STONE TO DOOR REVEAL

Textured Wall Vinyl

Brass inlay in Marble

Bedroom Door Signage