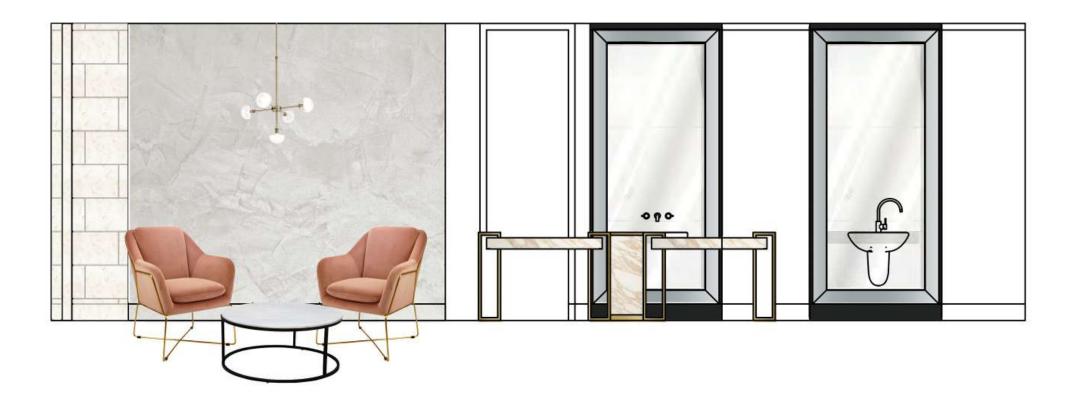

Admissions Joinery Unit + Fire Place

Admissions back wall with paneling

Entrance into Admissions office

WC - With Opaque Glazing

WC - With Opaque Glazing