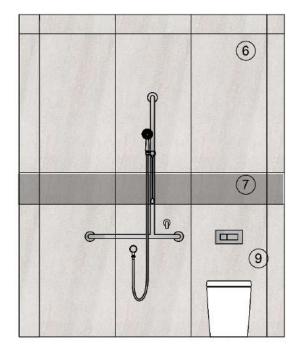

## Typical Houses - Type One Suite - Ensuite Elevations

#### **ELEVATION - SHOWER + WC**

- 6. LARGE FORMAT TILE 1200 X 600MM
- 7. CONTRASTING FEATURE TILE
- 8. DGPO
- 9. DROP DOWN RAILS EITHER SIDE OF PAN