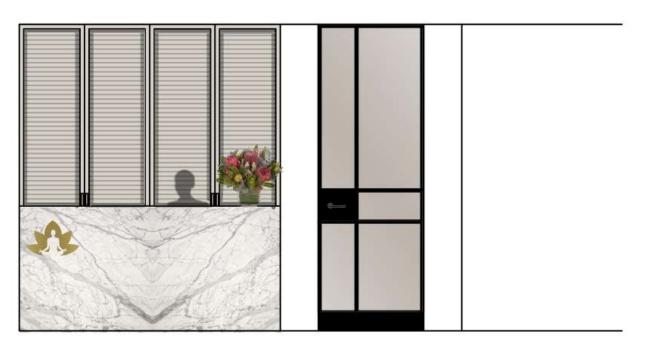

## Life Style Precinct - Ground Floor - Reception

Art Display

Reception Desk - Feature Stone

Feature Joinery - Louvre Shutters

Stone cladding to walls

Feature Stone to Reception

Light and Airy Palette

Airlock