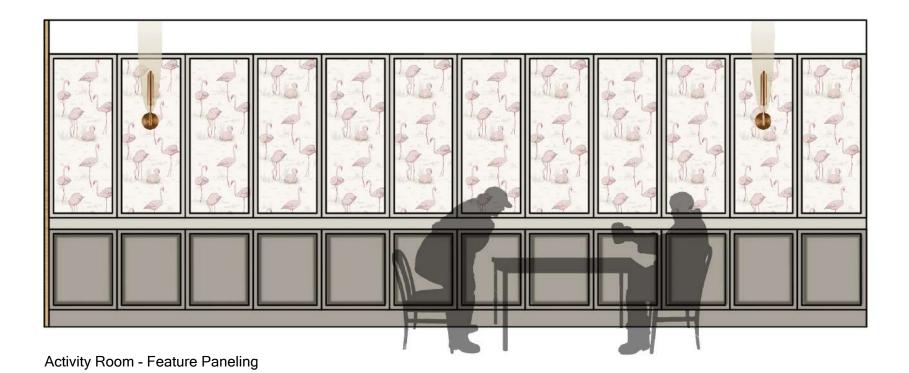

Feature Wallpaper Options

Activity Room - Plan Joinery Unit

Louvre Style Doors

Activity Room - Closed Elevation Joinery Unit

Activity Room - Open Elevation Joinery Unit