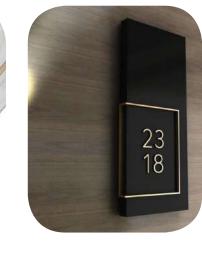

Stone to blades, floating shelf and Fire Place



Brass inlay to timber chevron panels



Lounge - Joinery Unit / Divider - Fire Place



Private Dining - Servery





Feature Wall paper



Feature Pendant over Servery

Private Dining - Lounge



Shaker Panels

## Life Style Precinct - Lower Ground Floor - Club Lounge



Gym

Curved Wall

Wellness Centre Lobby



Steel Door Profile



Venetian Plaster to Curved walls



Wellness Centre Reception

Wellness Centre Reception





TYPICAL HOUSES INTERIOR DESIGN PRESENTATION 26.09.19

## Typical Houses - Typical Corridor



### **TYPICAL CORRIDOR ELEVATION**

WALL PANELING TO DADO HEIGHT HAND RAIL WITH LED STRIP LIGHT BRASS STRAPPING TO WALL FEATURE WALL SCONCE PAINTED DOORS AND WITH BRASS INLAY FEATURE DEKTON FEATURE STONE TO DOOR REVEAL







Textured Wall Vinyl

Brass inlay in Marble

Bedroom Door Signage

## Typical Houses - Typical Nurse Station





Hand Basin

Nurse Station Corridor

Nurse Station

Nurse Station Corridor



Wall Panels

## Lower Ground Floor - Servery + Living room Plan



Living + Servery Plan - Lower Ground Floor

## Lower Ground Floor - Servery + Living Elevations



Entertainment Unit

Tea Station

Servery - Open

Living + Servery Elevation - Open Servery



Entertainment Unit

Tea Station

Servery - Closed

Living + Servery Elevation - Closed Servery



Servery Elevation - Closed Servery









Lounge Entertainment Unit - Closed



Lounge - Feature Wall Panels and Art Display



Lounge Entertainment Unit - Open



Reverse side - Fireplace





Feature Wallpaper Options



Activity Room - Plan Join