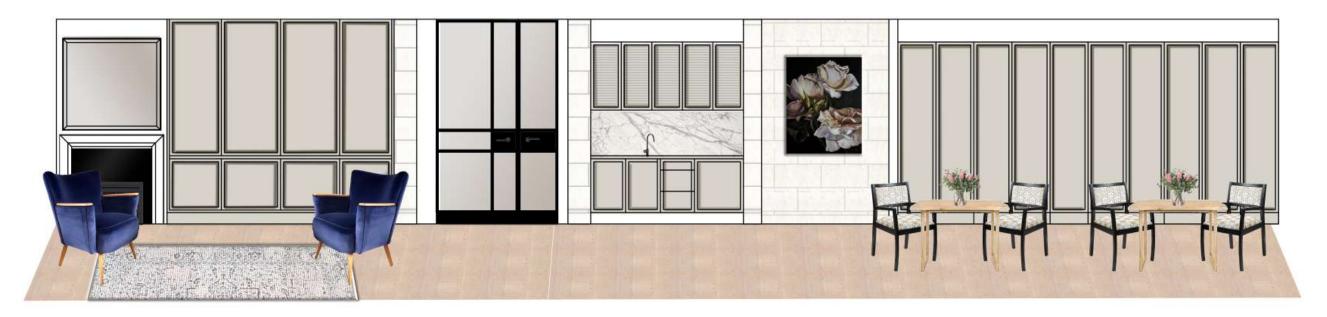

## Lower Ground Floor - Servery + Living Elevations

Entertainment Unit

Tea Station

Servery - Open

Living + Servery Elevation - Open Servery

Entertainment Unit

Tea Station

Servery - Closed

Living + Servery Elevation - Closed Servery

Servery Elevation - Closed Servery

Lounge Entertainment Unit - Closed

Lounge - Feature Wall Panels and Art Display

Lounge Entertainment Unit - Open

Reverse side - Fireplace