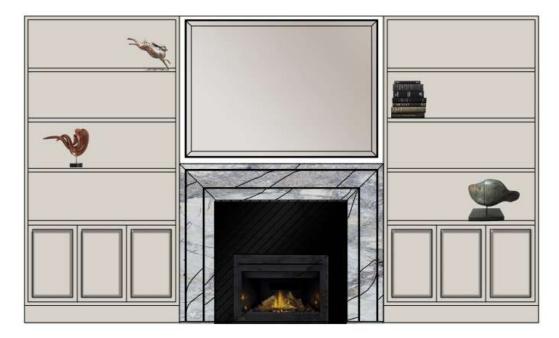

## Life Style Precinct - Ground Floor - Library

Concept Image Fire place

Library - Fire place

Feature Stone to Fireplace and Joinery

Library - Book Shelving / view into cafe

Feature wallpaper

Concept Image Stone Shelving