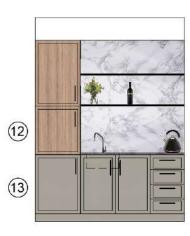

#### **KITCHENETTE ELEVATION**

#### LEGEND

- 1. ENTERTAINMENT UNIT FLAT SCREEN TELEVISION ON PIVOT ARM
- 2. KITCHENETTE MARBLE BENCH TOP AND SPLASH BACK
- 3. MEALS
- 4. LOUNGE
- 5. CARPET RUG INLAY
- 6. WIR WITH LED HANGING RAIL
- 7. ENSUITE
- 8. DRESSING TABLE
- 9. FRAMED AND LINED THRESHOLD