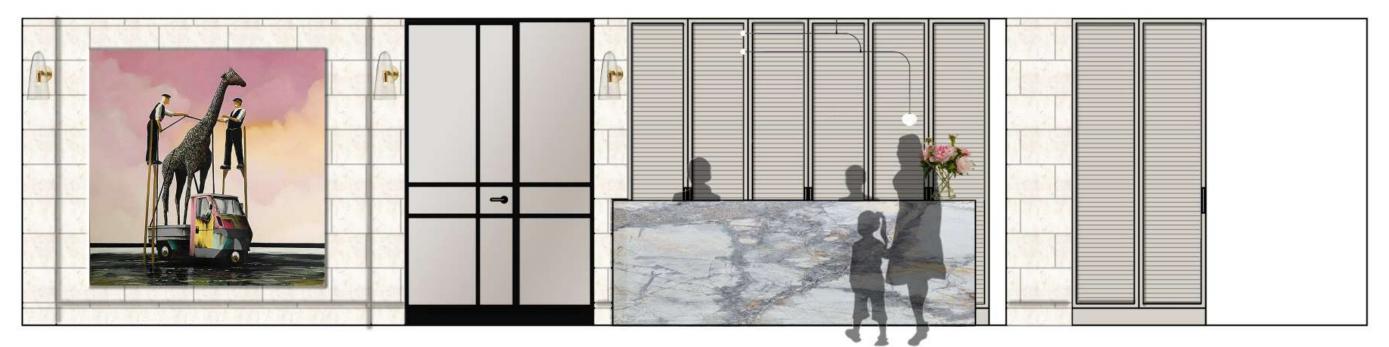

## Life Style Precinct - Ground Floor - Reception

Art Display

Reception Desk - Feature Stone

Feature Joinery - Louvre Shutters

Stone cladding to walls

Feature Stone to Reception

Light and Airy Palette

Airlock