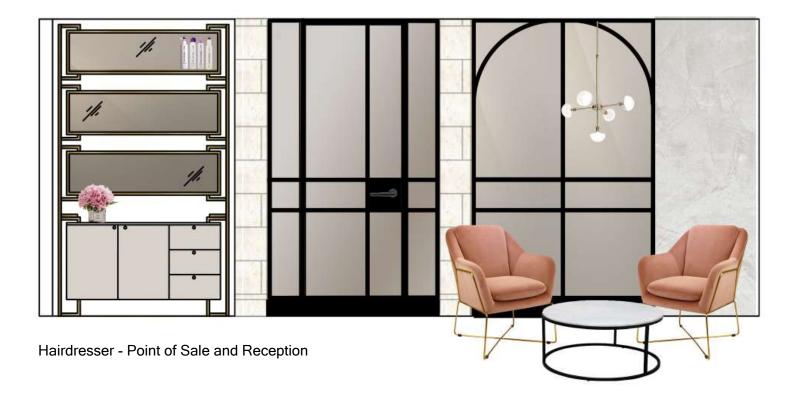

## Life Style Precinct - Ground Floor - Hairdresser

Hairdresser - Front Arrival

Clinical Care Office

Bronze Smoke Mirror

Steel Door Profile

## Life Style Precinct - Ground Floor - Hairdresser

Feature wall tiles

Hairdresser - Cutting Station

Venetian Plaster to curve blade wall

Hairdresser - Curved Blade wall, Wash station + Hand basin

Light fitting over waiting space