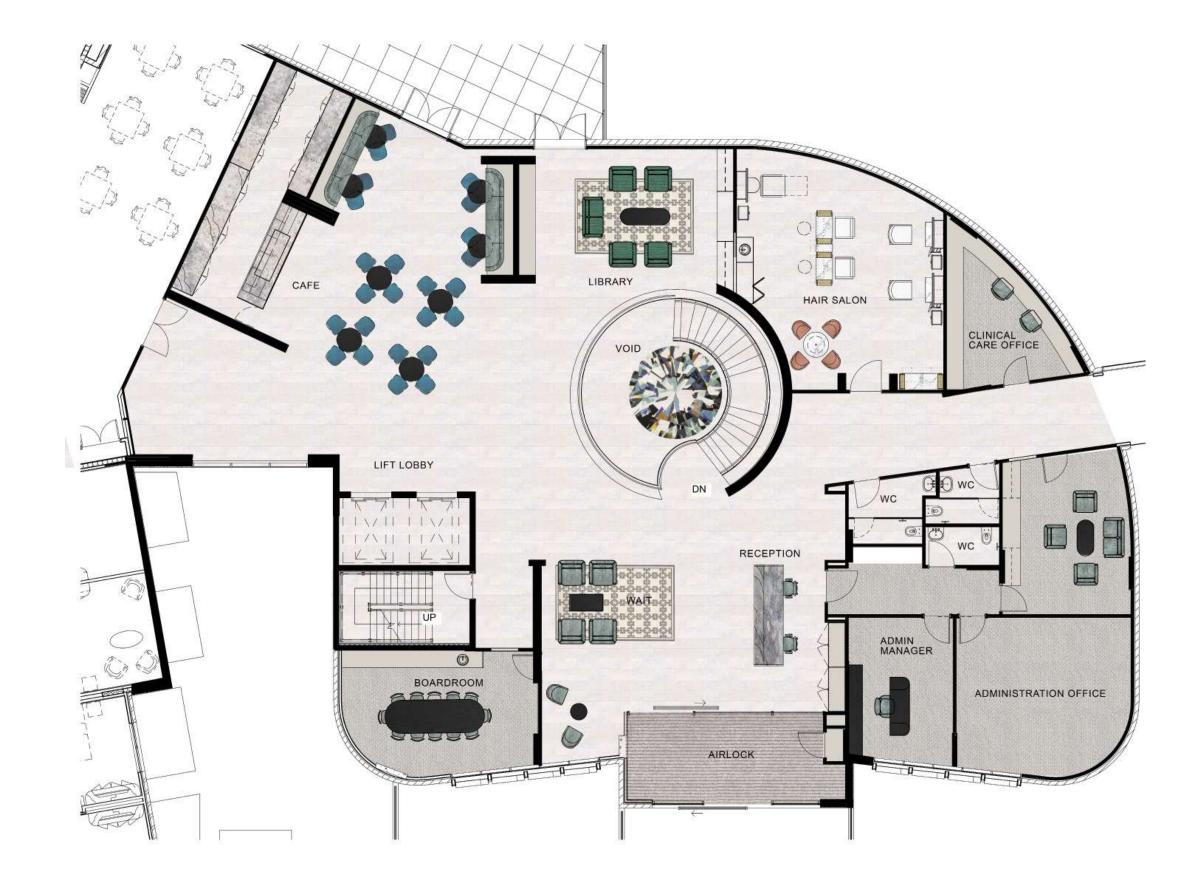

# Life Style Precinct - Ground Floor

## Life Style Precinct - Ground Floor - Reception

Art Display

Reception Desk - Feature Stone

Feature Joinery - Louvre Shutters

Stone cladding to walls

Feature Stone to Reception

Light and Airy Palette

Airlock

## Life Style Precinct - Stair Void

3D Sectional View Staircase

Venetian Plaster to curve blade wall

Enclosed Stair case

Feature Pendant to Void

## Life Style Precinct - Ground Floor - Cafe

Cafe - Front Elevation

Cafe - Banquette

Concept Images - Cafe

## Life Style Precinct - Ground Floor - Library

Concept Image Fire place

Library - Fire place

Feature Stone to Fireplace and Joinery

Library - Book Shelving / view into cafe

Feature wallpaper

Concept Image Stone Shelving

## Life Style Precinct - Ground Floor - Hairdresser

Hairdresser - Front Arrival

Clinical Care Office

Bronze Smoke Mirror

Steel Door Profile

## Life Style Precinct - Ground Floor - Hairdresser

Feature wall tiles

Hairdresser - Cutting Station

Venetian Plaster to curve blade wall

Hairdresser - Curved Blade wall, Wash station + Hand basin

Light fitting over waiting space