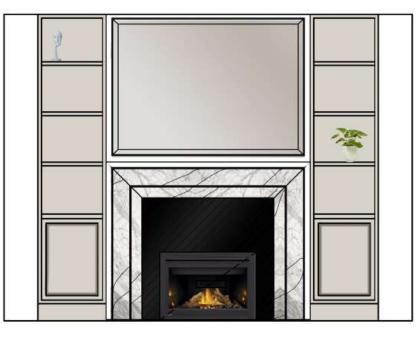

Living + Servery Elevation - Closed Servery

Servery Elevation - Closed Servery

Lounge Entertainment Unit - Closed

Lounge - Feature Wall Panels and Art Display

Lounge Entertainment Unit - Open

Reverse side - Fireplace