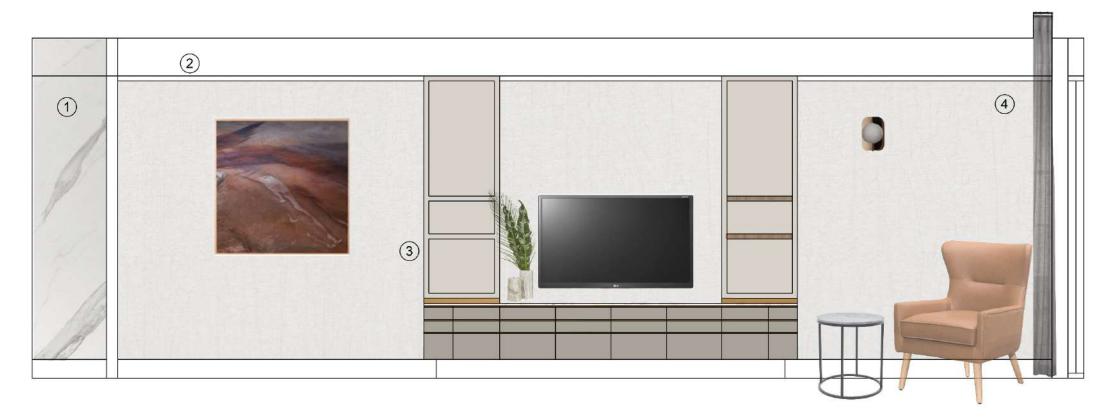

## Typical Houses - Type One Suite - Elevations

## ELEVATION - ENTRY AREA, ENTERTAINMENT UNIT, READING NOOK

LEGEND

1. ENTRY

2. PICTURE RAIL AT 2400MM AFFL

3. ENTERTAINMENT UNIT - WALL MOUNTED TELEVISION WITH SHAKER PANELS TIMBER FLOATING SHELVES, 2-PAC SHELVES WITH BRASS DETAIL

4. TEXTURED WALL VINYL