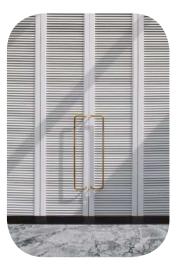

Feature Wallpaper Options

Activity Room - Plan Joinery Unit

Louvre Style Doors

Activity Room - Closed Elevation Joinery Unit

Activity Room - Open Elevation Joinery Unit