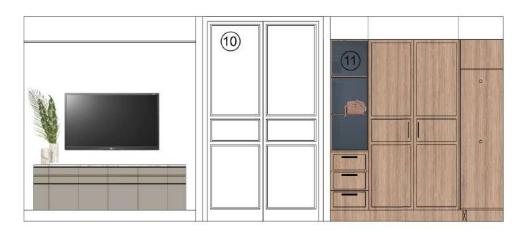

## Typical Houses - Type Two Suite

#### **ENTERTAINMENT UNIT + ROBE ELEVATION**

#### **KITCHENETTE ELEVATION**

## Typical Houses - Typical Robes

EXTERNAL VIEW

**TYPICAL SUITE - WIR ROBE** 

- 1. LED HANGING RAIL
- 2. FIXED SHELF
- 3. DRAWER
- 4. SHOE RACK -HAFELE 805.93.871
- SAFE
  SHALLOW DRAWER JEWELLERY INSERT