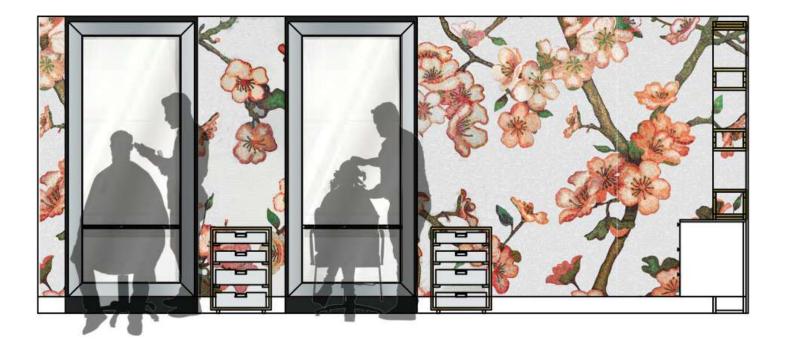

## Life Style Precinct - Ground Floor - Hairdresser

Hairdresser - Front Arrival

Clinical Care Office

Bronze Smoke Mirror

Steel Door Profile

## Life Style Precinct - Ground Floor - Hairdresser

Feature wall tiles

Hairdresser - Cutting Station

Venetian Plaster to curve blade wall

Hairdresser - Curved Blade wall, Wash station + Hand basin

Light fitting over waiting space