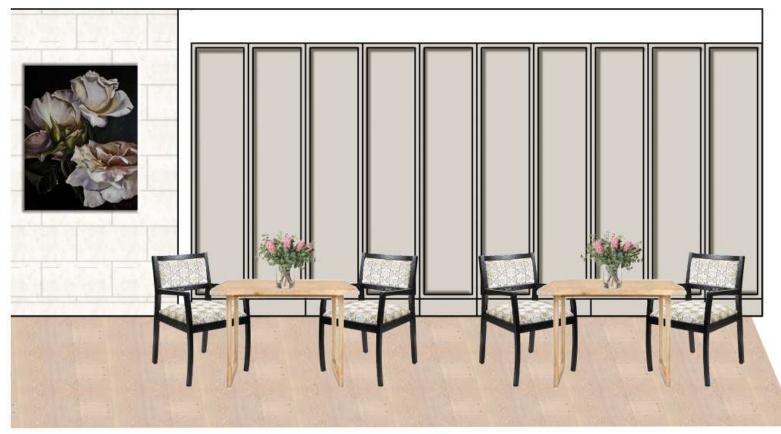

## Lower Ground Floor - Servery + Living Elevations

Entertainment Unit

Tea Station

Servery - Open

Living + Servery Elevation - Open Servery

Entertainment Unit

Tea Station

Servery - Closed

Living + Servery Elevation - Closed Servery

Servery Elevation - Closed Servery

Lounge Entertainment Unit - Closed

Lounge - Feature Wall Panels and Art Display

Lounge Entertainment Unit - Open

Reverse side - Fireplace