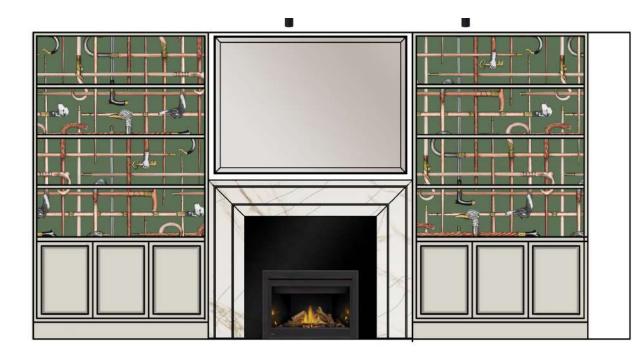

## Life Style Precinct - Ground Floor - Library

Concept Image Fire place

Library - Fire place

Feature Stone to Fireplace and Joinery

Library - Book Shelving / view into cafe

Feature wallpaper

Concept Image Stone Shelving