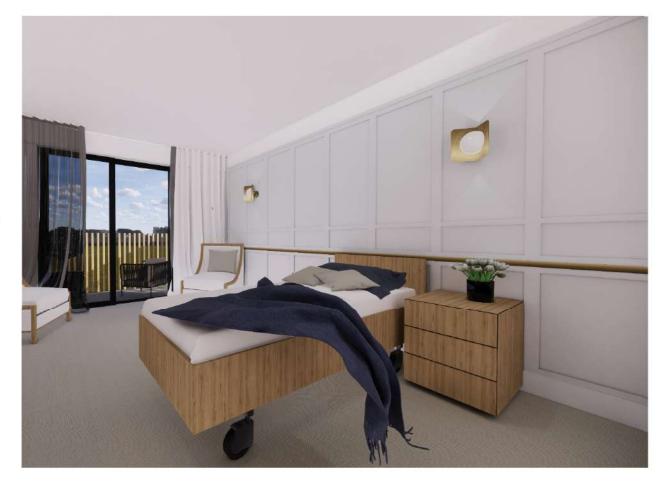

## Typical Houses - Type One Suite - Floor Plan

#### LEGEND

1. FEATURE CARPET INLAY TO ENTRANCE ARRIVAL SPACE - 100% SOLUTION DYED NYLON CARPET TILE

- 2. ENTERTAINMENT UNIT FLAT SCREEN TELEVISION ON PIVOT ARM
- 3. READING NOOK WITH FEATURE WALL LIGHT
- 4. TERRACE
- 5. LOUNGE AREA WITH RECESSED BLOCK OUT CURTAIN AND SHEAR CURTAIN
- 6. WALL PANELLING BENHIND BED WITH FEATURE LIGHT FITTINGS
- 7. ROBE WITH LED HANGING RAIL

LEGEND

8. ENSUITE - PORCELAIN FLOOR TILES WITH FALL TO STRIP DRAIN, PORCELAIN BENCH TOP WITH RECESSED CABINETRY

9. MANUALLY DRAWN SHEER + BLOCK OUT CURTAIN