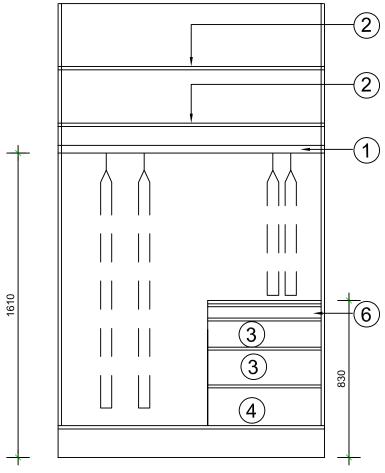

### **TYPICAL BEDROOM**

- \* SAFE LOCATION TO ENTERTAINMENT UNIT
- LED HANGING RAIL
  FIXED SHELF
- 3. DRAWER
- 4. SHOE RACK -
- HAFELE 805.93.871
- 5. SAFE
- 6. SHALLOW DRAWER JEWELLERY INSERT

INTERNAL VIEW