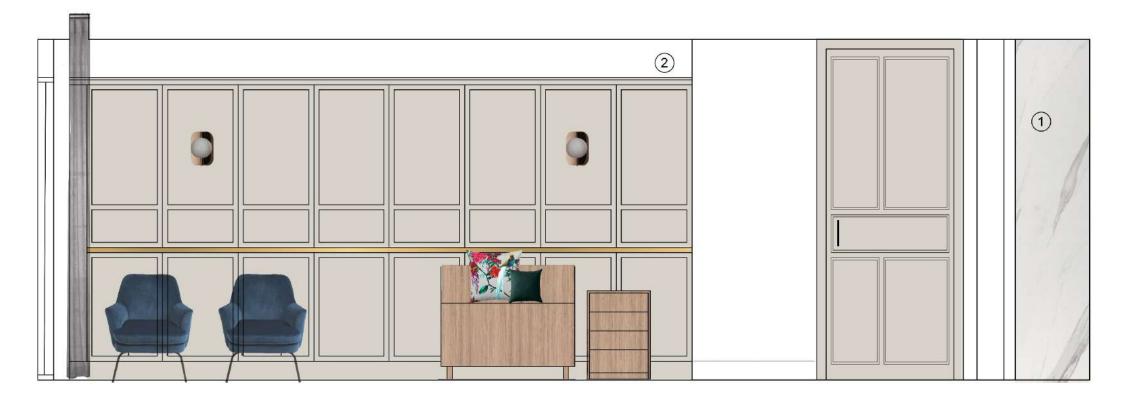

## Typical Houses - Typical Corridor

### **TYPICAL CORRIDOR ELEVATION**

WALL PANELING TO DADO HEIGHT HAND RAIL WITH LED STRIP LIGHT BRASS STRAPPING TO WALL FEATURE WALL SCONCE PAINTED DOORS AND WITH BRASS INLAY FEATURE DEKTON FEATURE STONE TO DOOR REVEAL

Textured Wall Vinyl

Brass inlay in Marble

Bedroom Door Signage